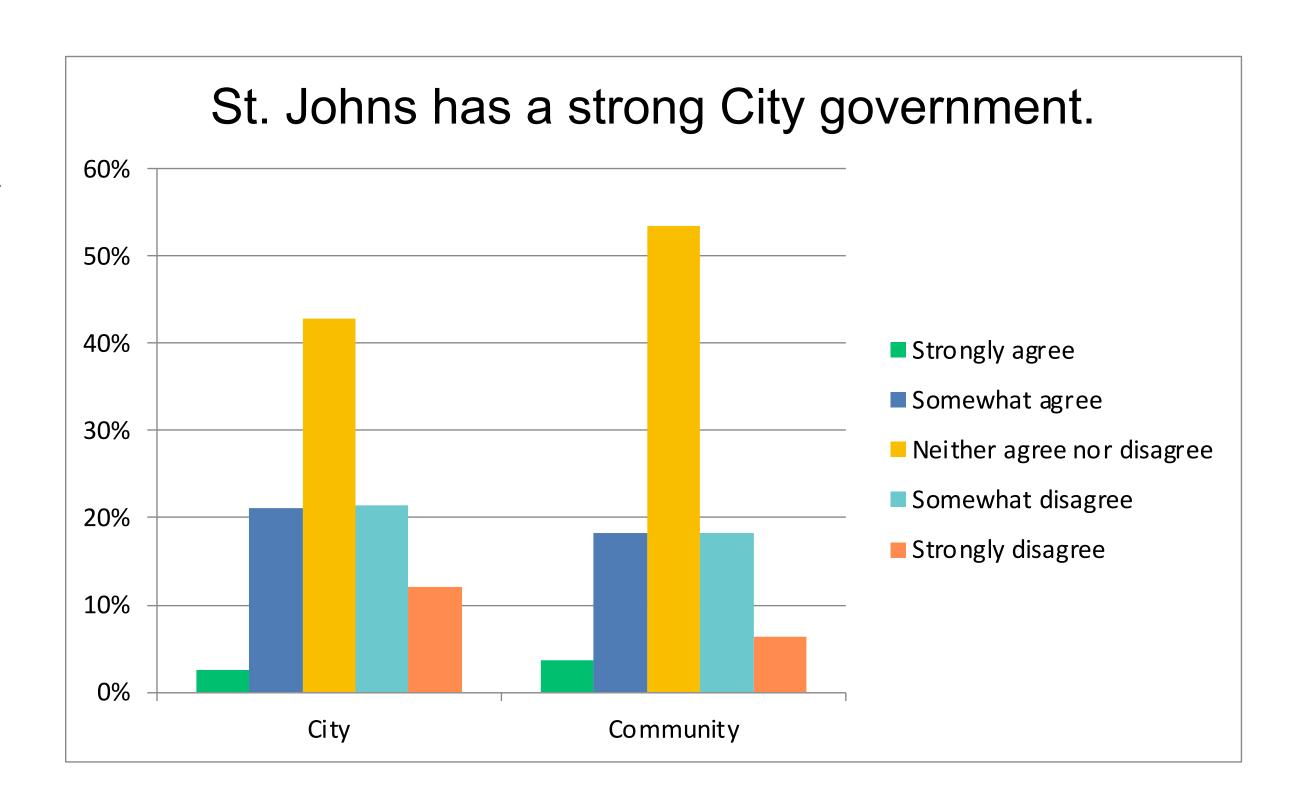

KING

When interviewees and focus group participants discussed City government, two themes emerged: first, there is a general distrust of the government among some residents; and second, trust increases when residents feel connected to the people behind government positions. Many participants expressed appreciation for the visibility of City Manager Dave Kudwa. They appreciate his enthusiasm for the city and like that he is a recognizable figure around town. His authenticity makes him more trustworthy, and while that doesn't mean everyone will agree with him or the decisions he makes, he is earning respect each time he openly communicates with residents.

When asked how they felt about the strength of the City government in St. Johns, most city residents and community members had a neutral opinion. This is an opportunity for the City to help residents get to know members of the City Commission and staff, with an emphasis on the positive difference they make.

KING

Communication Implications Leading the City of St. Johns is a team effort, with the City Commissioners setting high-level vision and equipping the City staff to carry out the operational tasks needed to make that vision a reality. Communication initiatives need to help residents understand the people behind the positions. Messaging should emphasize the heart for service that is common among key decision-makers, while increasing levels of trust and respect.