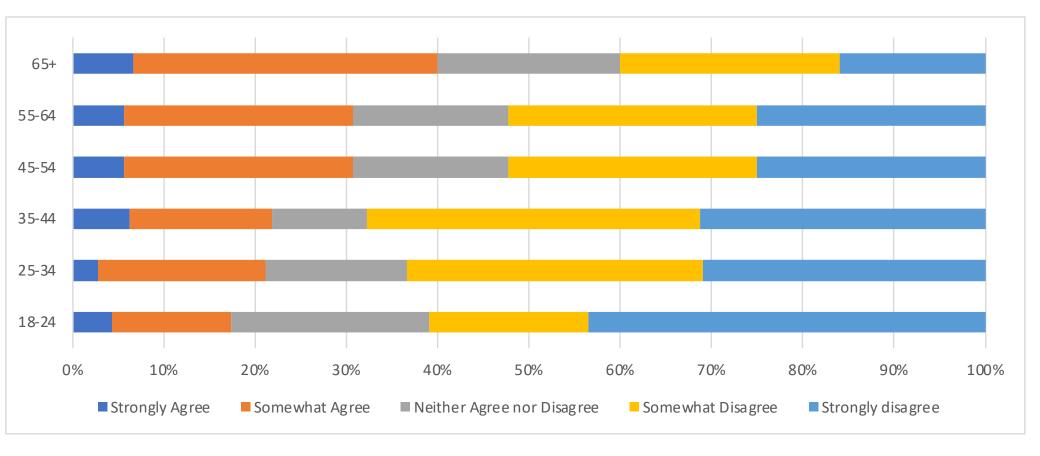

City residents and community members are considerably less satisfied with housing availability. When asked about the types of housing they would like to see added to St. Johns, responses ranged from apartments, townhomes, duplexes and condos to single family homes and subdivisions, but the consensus was that <u>affordable</u> housing was most in demand.

St. Johns has adequate affordable housing for a variety of circumstances.

When asked how the overall quality of St. Johns has changed over the past five (5) years, more survey respondents believe the quality has improved or stayed the same than declined. Impressions are more favorable among community members than city residents.