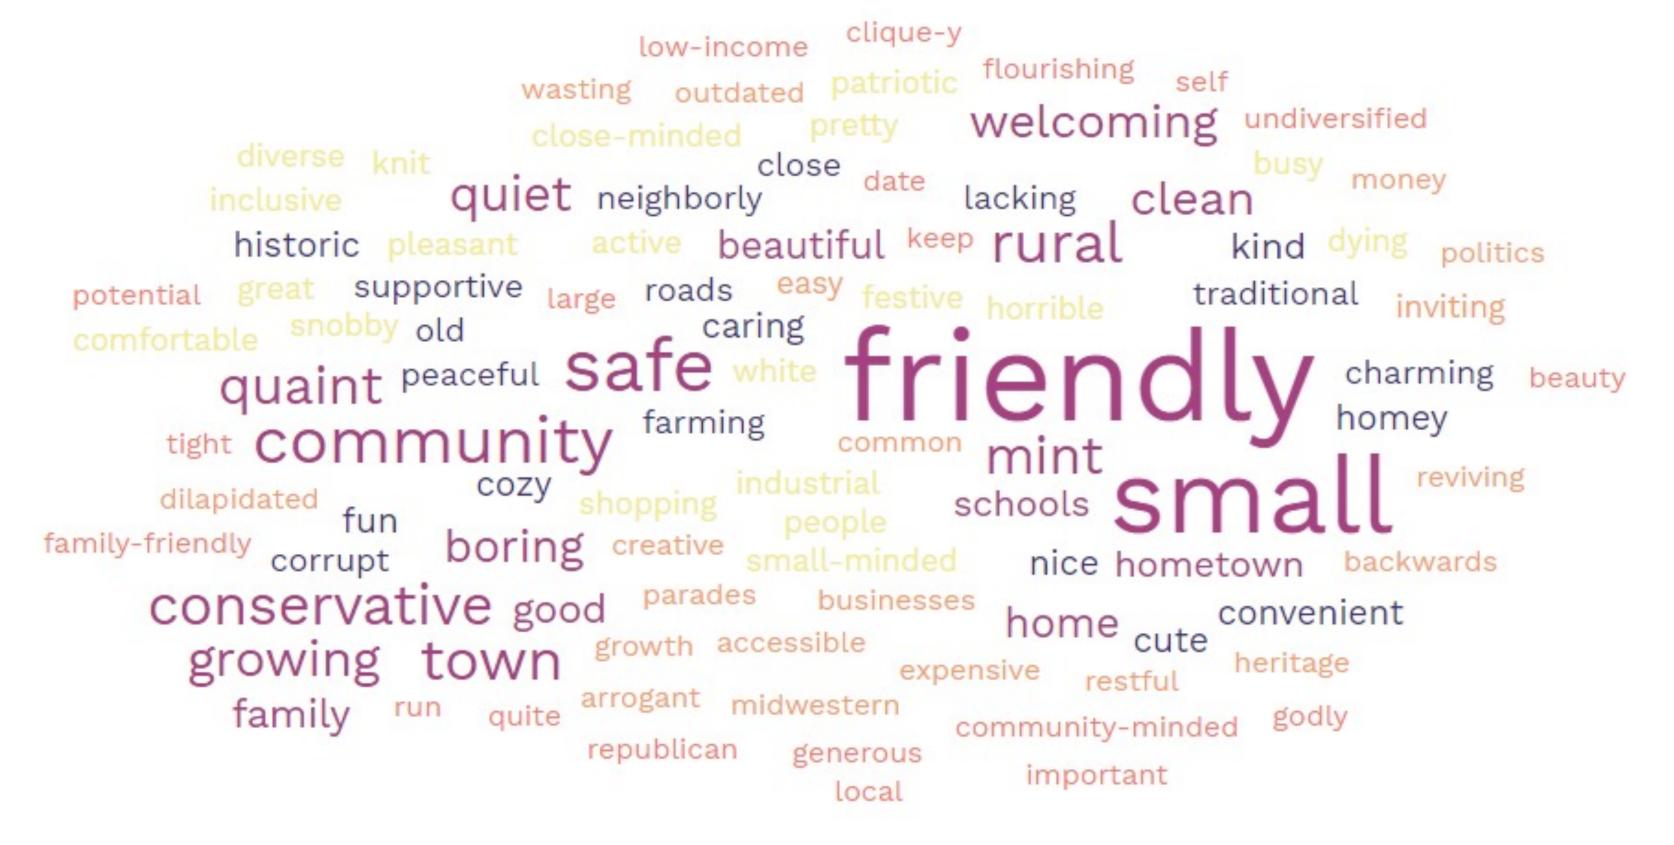

This word cloud represents survey responses to the question "What three words do you think best describe the City of St. Johns?" Larger words appeared more frequently, while smaller ones were less prevalent. While we see a significant emphasis on positive characteristics, negative descriptions still exist.