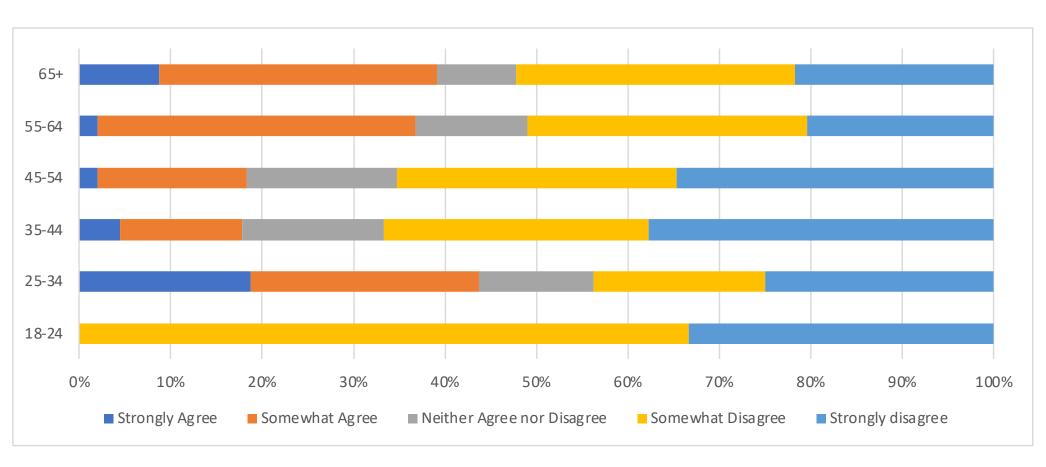

For relevance, we analyzed much of the data in these three separate audience segments. We also segmented data by age and will present that data where it adds to our analysis of the results.

St. Johns embodies the best parts of "Small Town USA." Words like friendly, nice, community, safe, and family emerged as consistent themes when research participants were asked to describe St. Johns. In general, people feel they are well-connected to each other and that this is a community where people care about each other. In the survey, well over 50% of both city and community respondents agreed or strongly agreed that St. Johns has a positive community culture.

Data by age

Interviewees and focus group participants talked at length about being proud of their community. While recognizing that there are many areas for improvement, even the most critical voices expressed feelings of pride. Most believe that the City's leaders truly care about making a positive difference, even if there is not always agreement on priorities, processes, decisions and direction.