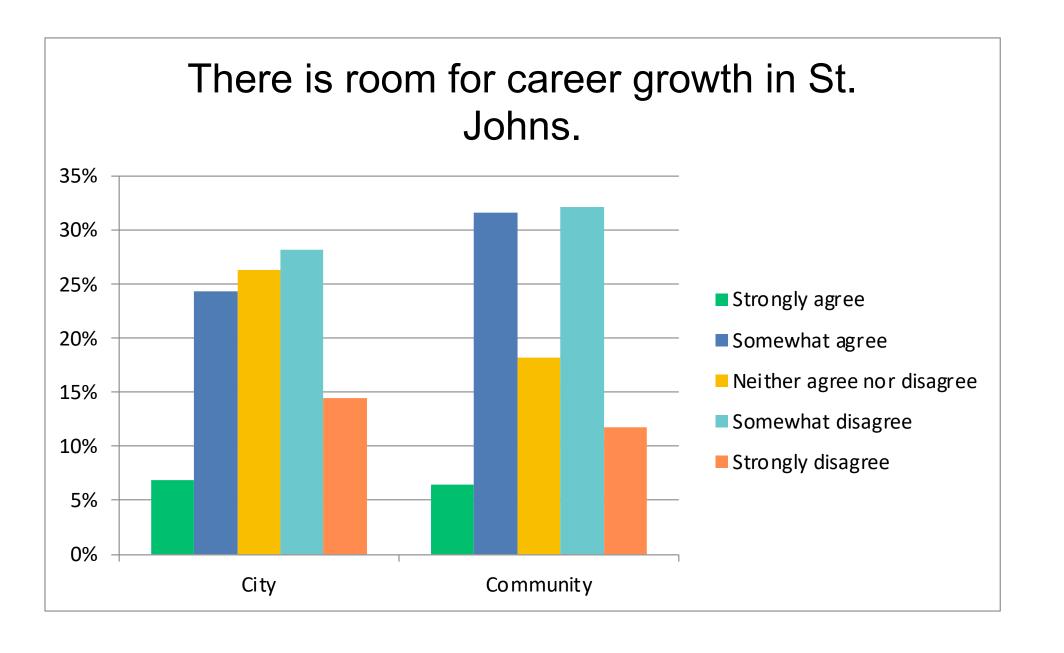

Do you feel that there is room for business growth in the City of St. Johns?

When survey respondents were asked to consider job opportunities and room for career growth in St. Johns, though, there were fewer positive sentiments about whether individuals could grow and prosper in St. Johns. Only 28% of city residents and community members agree that there are many job opportunities, while 33% believe that there is room for career growth.