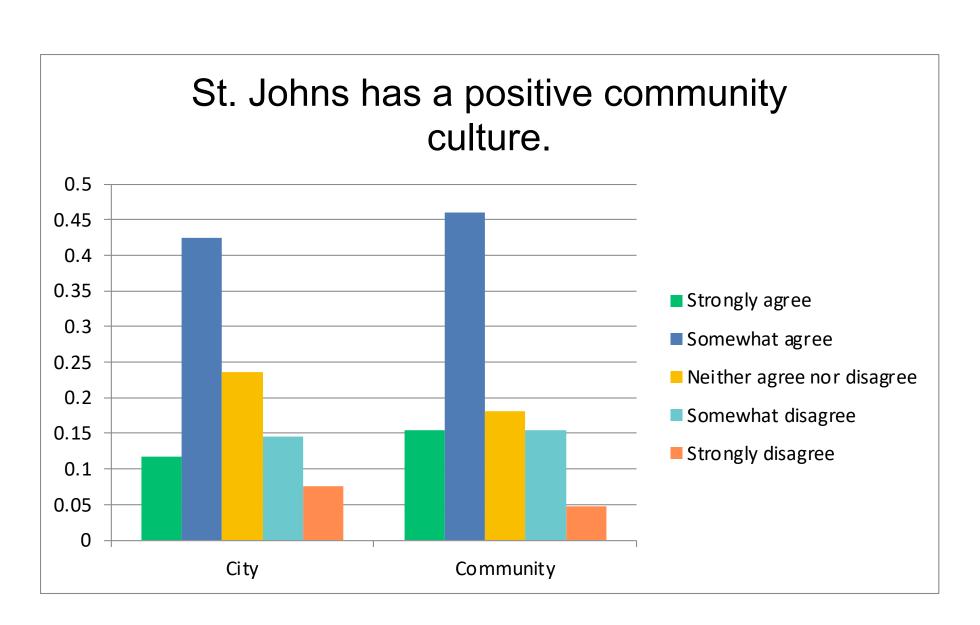

For relevance, we analyzed much of the data in these three separate audience segments. We also segmented data by age and will present that data where it adds to our analysis of the results.

St. Johns embodies the best parts of "Small Town USA." Words like friendly, nice, community, safe, and family emerged as consistent themes when research participants were asked to describe St. Johns. In general, people feel they are well-connected to each other and that this is a community where people care about each other. In the survey, well over 50% of both city and community respondents agreed or strongly agreed that St. Johns has a positive community culture.