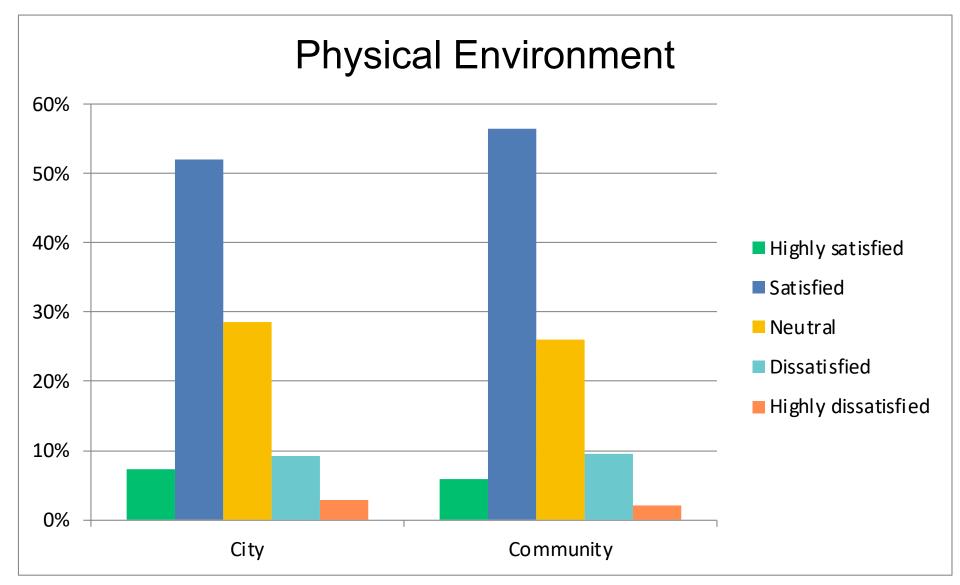

## There's a lot to do in St. Johns.

Community

City

Despite the perception that there's not a lot to do in St. Johns, more than 60% of city residents and community members are satisfied with the physical environment in St. Johns, the neighborhoods, and public safety. It's a much easier lift to attract businesses to the downtown when core, foundational elements like these are solid.