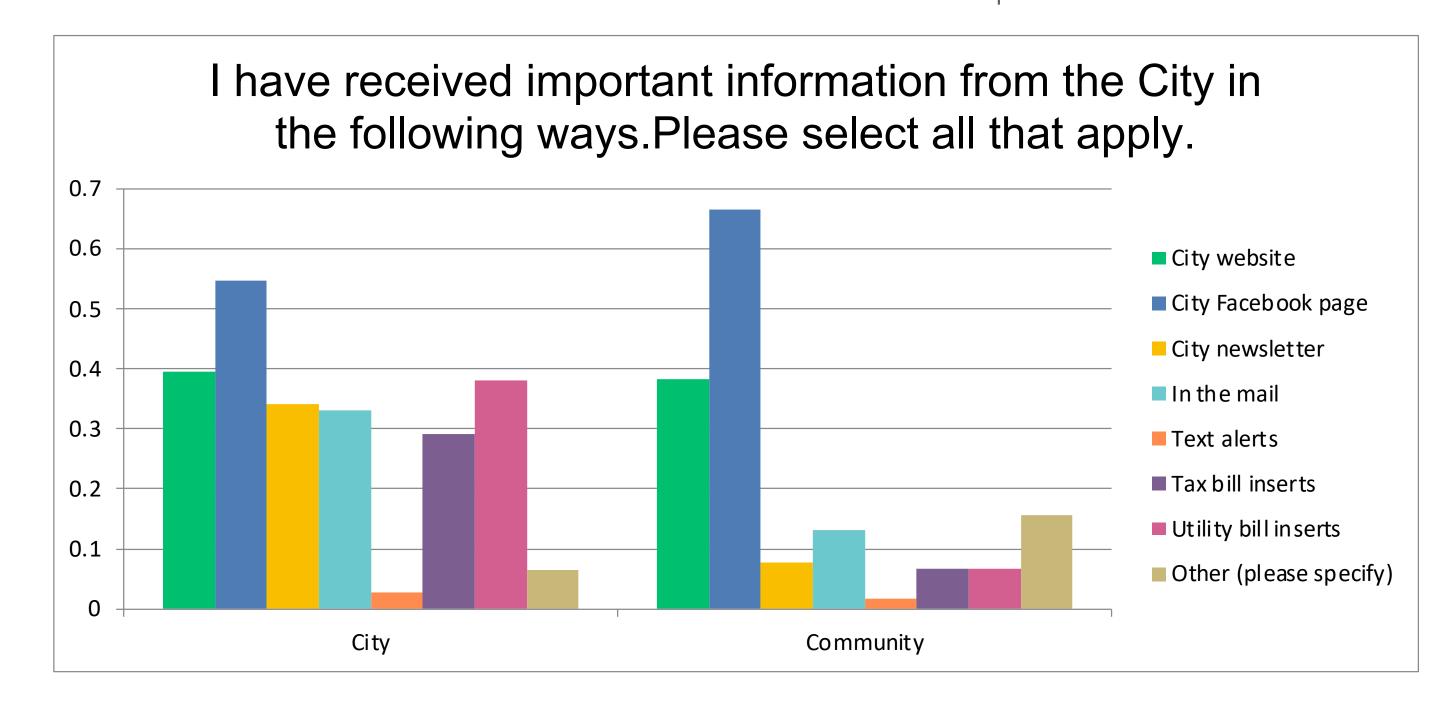

The City is transparent with residents.

I am happy with how the City government spends tax dollars.

When survey respondents were asked about the ways they receive information from the City, electronic communication channels were the most prevalent – however, it's clear that more traditional forms of communication are also important.

"Other" responses included word-of-mouth, other social media pages and local media.

Websites for multi-faceted organizations like city government are challenging to organize and maintain, just by the nature of their decentralized information sources and constantly changing content. While there are opportunities to improve the City's website, more than 60% of city residents and community members indicate that cityofstjohnsmi.com is easy to navigate.