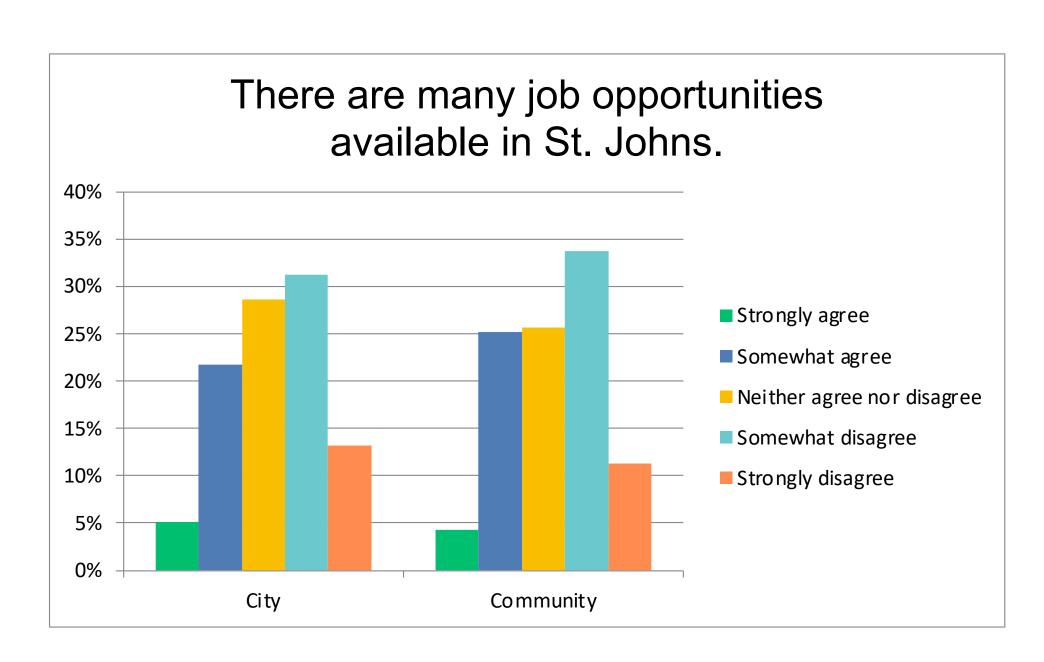

Do you feel that there is room for business growth in the City of St. Johns?

When survey respondents were asked to consider job opportunities and room for career growth in St. Johns, though, there were fewer positive sentiments about whether individuals could grow and prosper in St. Johns. Only 28% of city residents and community members agree that there are many job opportunities, while 33% believe that there is room for career growth.