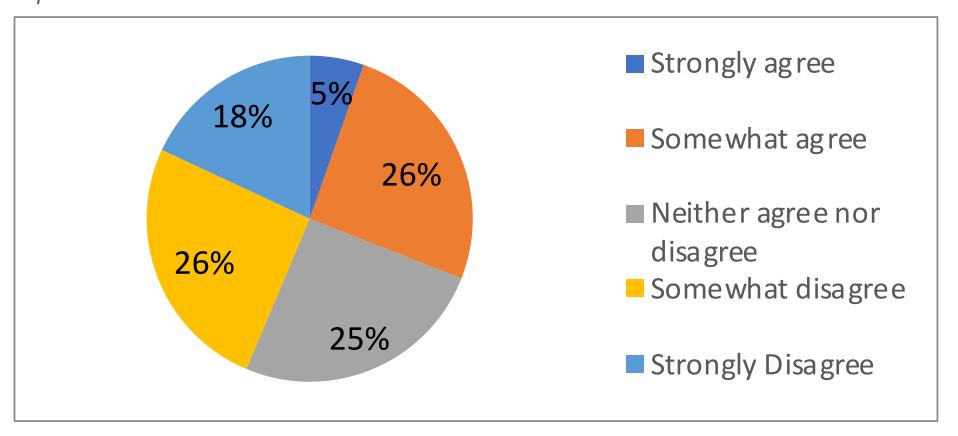

Fifty percent of City residents who responded to the survey are not satisfied with the way the City communicates with them.

I am satisfied with the way that St. Johns communicates with residents.

In addition, there is a direct correlation between perceptions of transparency and satisfaction with how the City government spends tax dollars. Nearly 50% of city residents do not feel the City is transparent with them, and 44% are not happy with the way the City spends tax dollars.