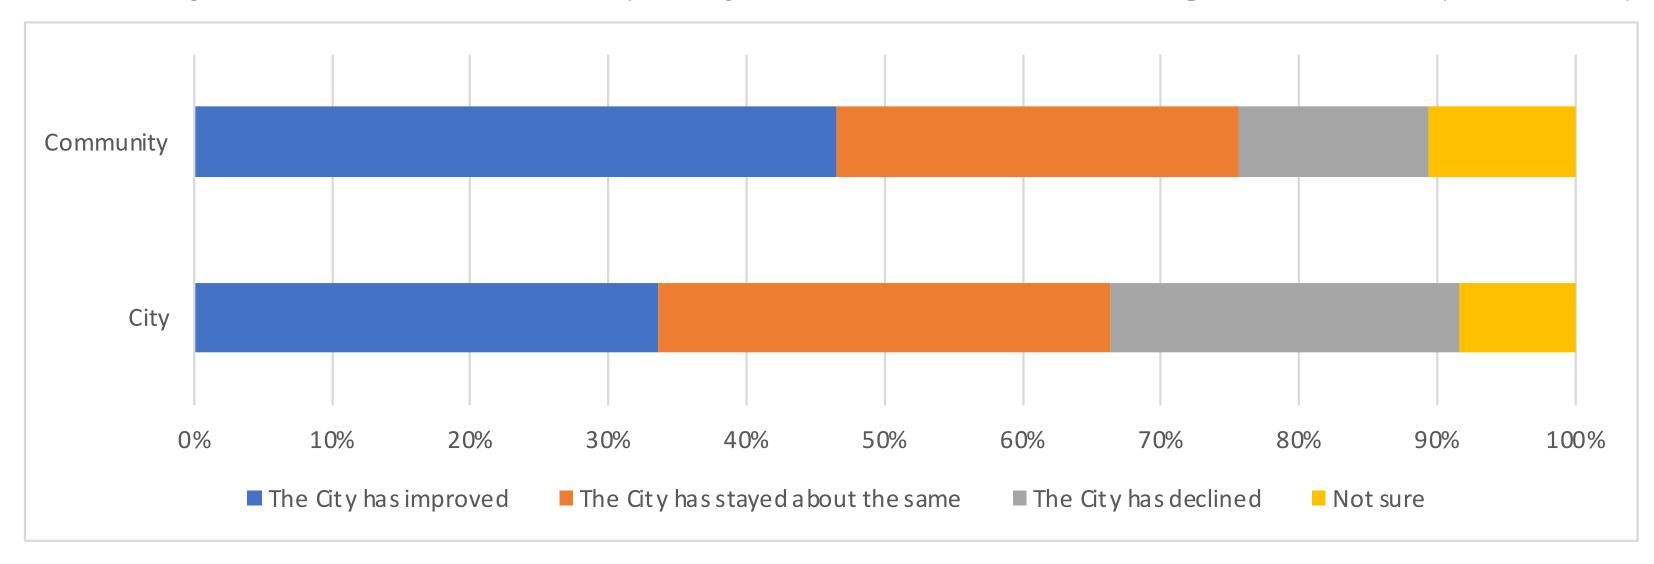

St. Johns has adequate affordable housing for a variety of circumstances.

When asked how the overall quality of St. Johns has changed over the past five (5) years, more survey respondents believe the quality has improved or stayed the same than declined. Impressions are more favorable among community members than city residents.

How do you think the overall quality of St. Johns has changed over the past five (5) years?

KING

As the City of St. Johns continues its efforts to improve the quality of life for residents, it's important to recognize that many important foundational elements needed to support growth are firmly in place. In addition to having pride in their community, residents feel good about the physical environment, the neighborhoods, and public safety. If these elements needed considerable work, it would be difficult to move to the next level of placemaking, which includes bringing more storefronts to the downtown, increasing things to do, and improving affordable housing options.