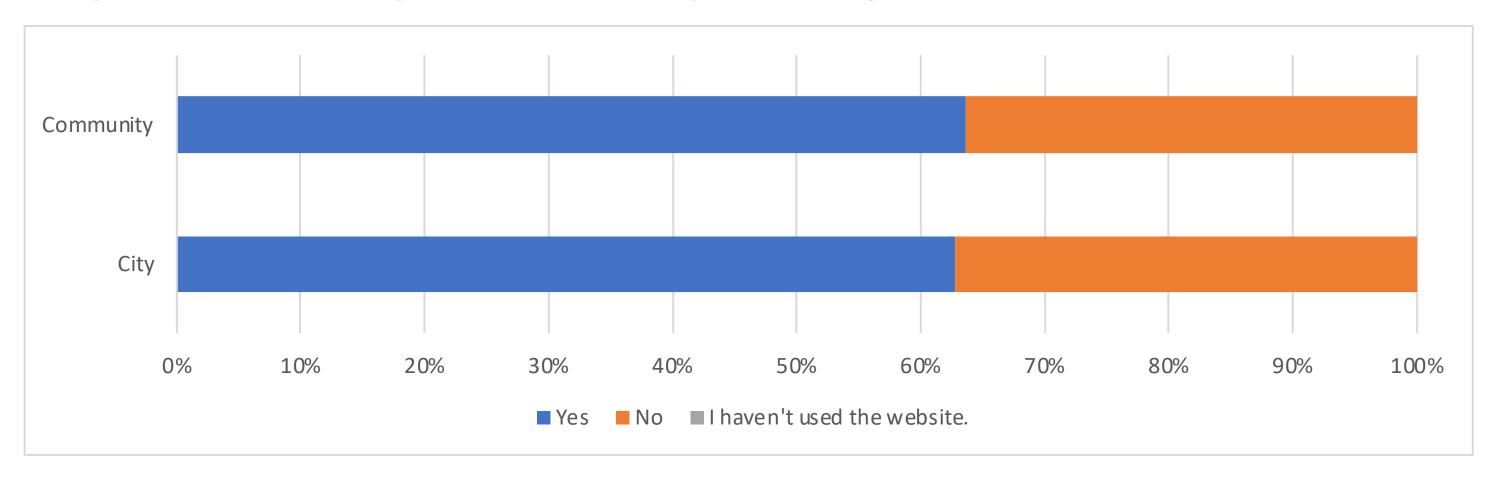

"Other" responses included word-of-mouth, other social media pages and local media.

Websites for multi-faceted organizations like city government are challenging to organize and maintain, just by the nature of their decentralized information sources and constantly changing content. While there are opportunities to improve the City's website, more than 60% of city residents and community members indicate that cityofstjohnsmi.com is easy to navigate.

## Do you find the City's website easy to navigate?

Communication Implications When there is a lack of communication, there is at least a perceived lack of transparency. When residents feel the City is not being transparent with them, they have a difficult time trusting them with their tax dollars – and everything that goes along with decisions about how to spend those tax dollars. This distrust breeds dissatisfaction and can amplify rumors and misinformation.