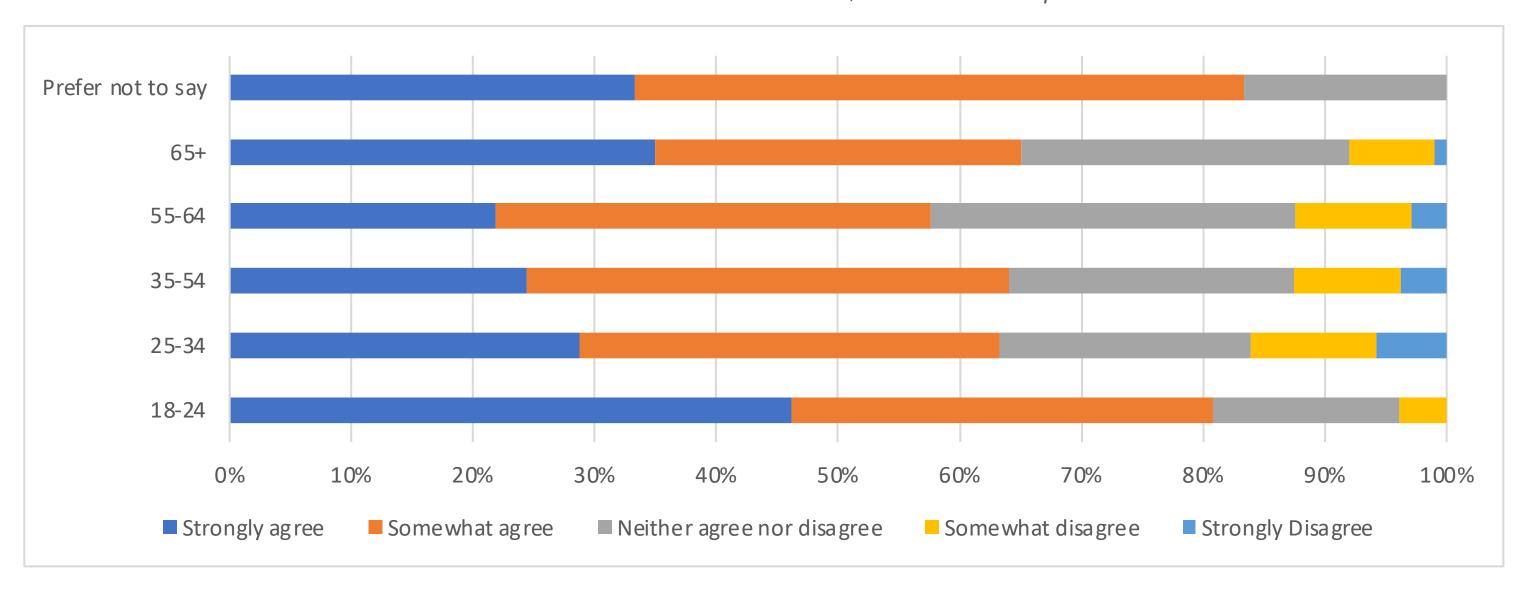

If there were more storefronts downtown, I would spend more time there.

KING

When analyzed by age, the younger demographic of city residents and community members are more likely than any other age group to want more options downtown. More than 80% of 18-24-year-old survey respondents agree that they would spend more time downtown if there were more storefronts.