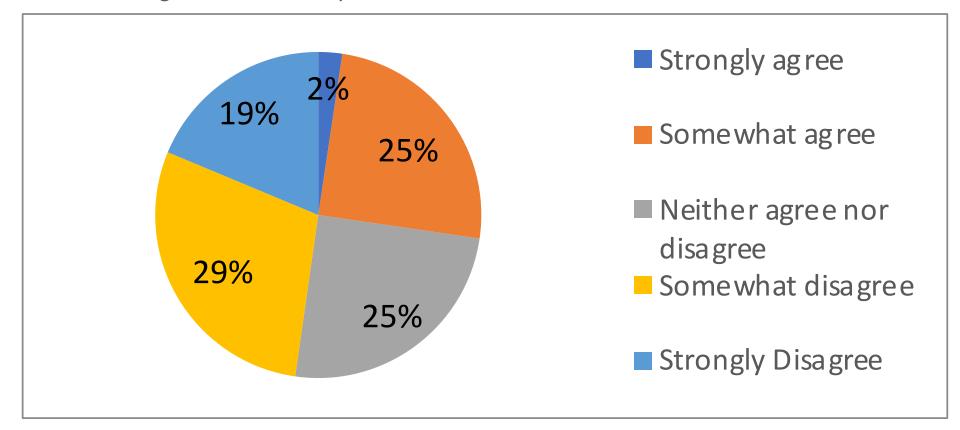

"Other" responses included word-of-mouth, other social media pages and local media.

Websites for multi-faceted organizations like city government are challenging to organize and maintain, just by the nature of their decentralized information sources and constantly changing content. While there are opportunities to improve the City's website, more than 60% of city residents and community members indicate that cityofstjohnsmi.com is easy to navigate.

## Do you find the City's website easy to navigate?

Communication Implications When there is a lack of communication, there is at least a perceived lack of transparency. When residents feel the City is not being transparent with them, they have a difficult time trusting them with their tax dollars – and everything that goes along with decisions about how to spend those tax dollars. This distrust breeds dissatisfaction and can amplify rumors and misinformation.