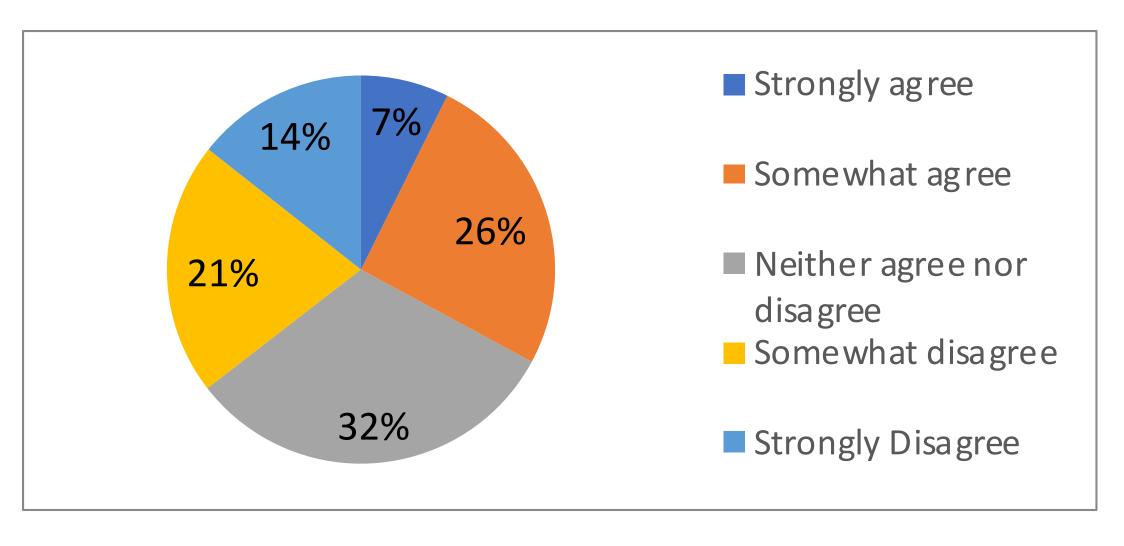

Attracting new residents is essential in helping small towns like St. Johns grow and thrive. City residents and community members are evenly split on whether the City has been proactive in attracting new residents: 33% agree that it has, 35% believe it has not, and 32% have a neutral opinion. This highlights the need for an effective marketing plan that speaks to potential visitors, residents and businesses.