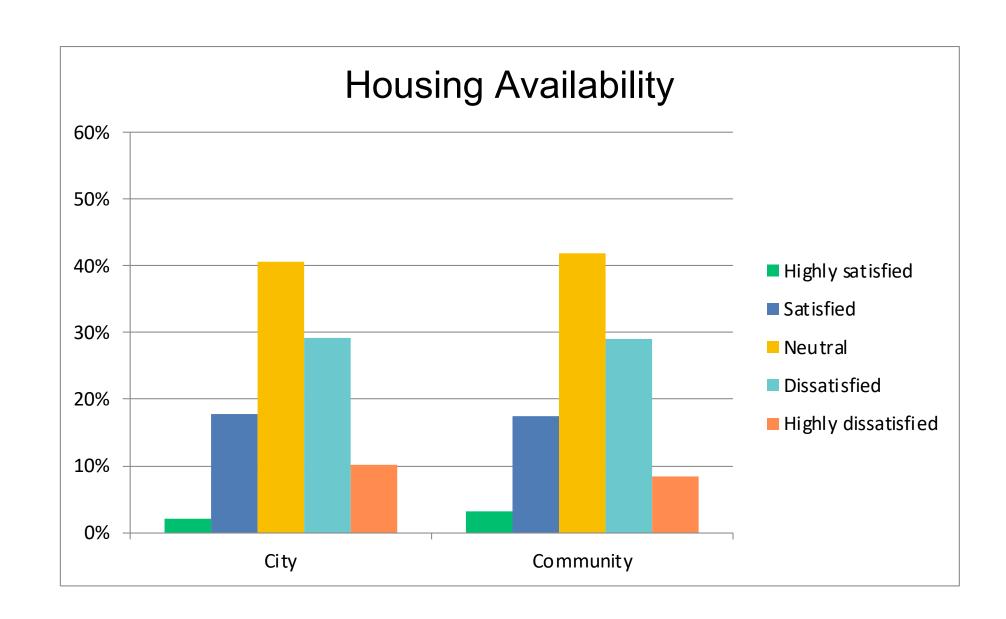

City residents and community members are considerably less satisfied with housing availability. When asked about the types of housing they would like to see added to St. Johns, responses ranged from apartments, townhomes, duplexes and condos to single family homes and subdivisions, but the consensus was that <u>affordable</u> housing was most in demand.

St. Johns has adequate affordable housing for a variety of circumstances.

When asked how the overall quality of St. Johns has changed over the past five (5) years, more survey respondents believe the quality has improved or stayed the same than declined. Impressions are more favorable among community members than city residents.