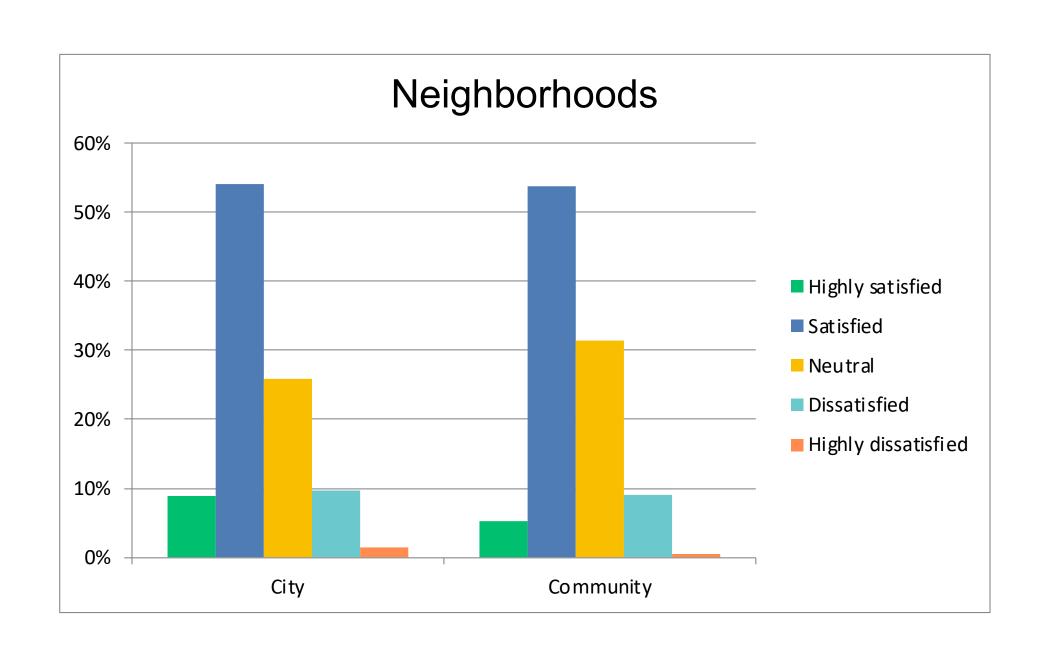

## There's a lot to do in St. Johns.

Community

City

Despite the perception that there's not a lot to do in St. Johns, more than 60% of city residents and community members are satisfied with the physical environment in St. Johns, the neighborhoods, and public safety. It's a much easier lift to attract businesses to the downtown when core, foundational elements like these are solid.