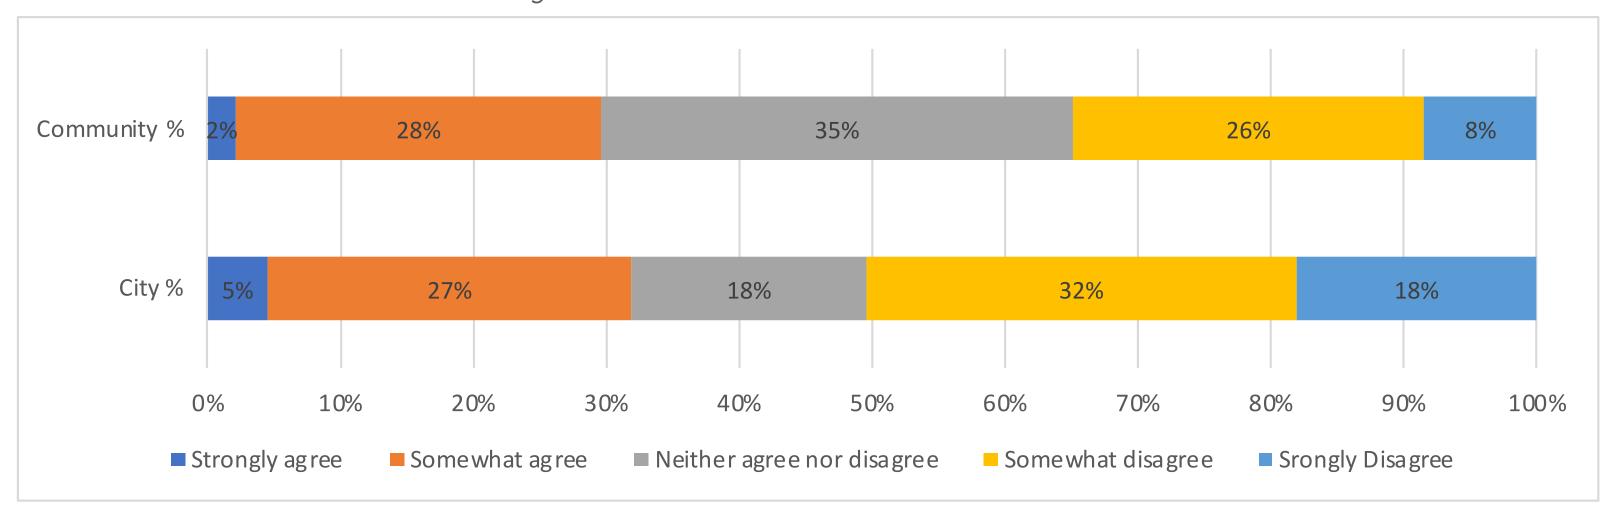

Fifty percent of City residents who responded to the survey are not satisfied with the way the City communicates with them.

I am satisfied with the way that St. Johns communicates with residents.

In addition, there is a direct correlation between perceptions of transparency and satisfaction with how the City government spends tax dollars. Nearly 50% of city residents do not feel the City is transparent with them, and 44% are not happy with the way the City spends tax dollars.

The City is transparent with residents.

I am happy with how the City government spends tax dollars.

When survey respondents were asked about the ways they receive information from the City, electronic communication channels were the most prevalent – however, it's clear that more traditional forms of communication are also important.