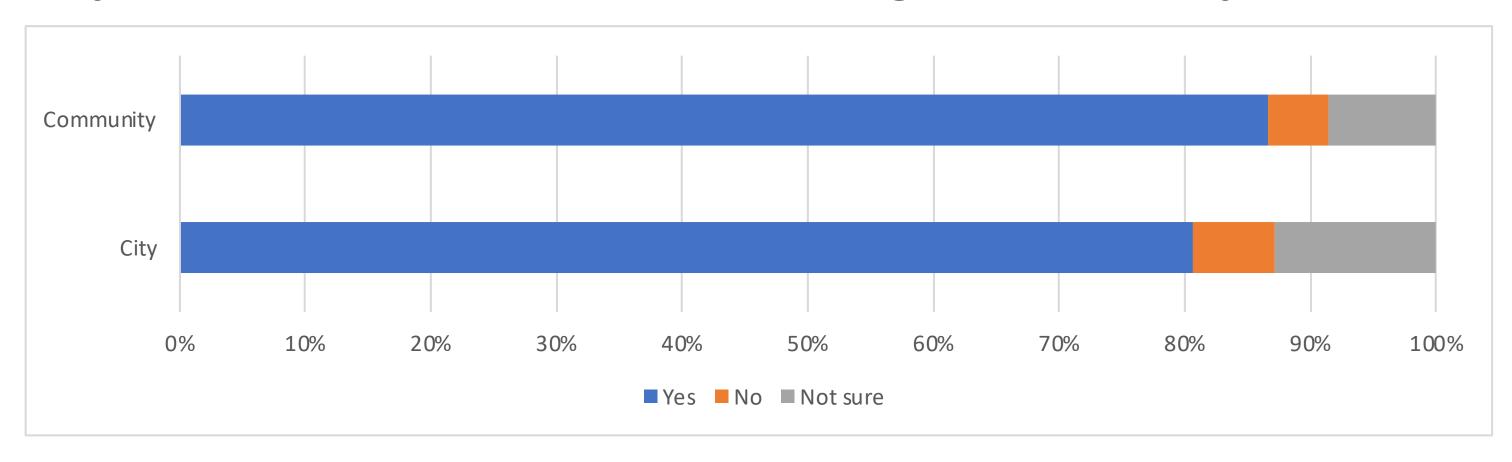

With communication that generates pride among internal stakeholders, the ability to create authentic marketing messages for external stakeholders becomes much stronger.

Economic growth and development is important for the health and vitality of the City of St. Johns and the greater community. Survey respondents overwhelming expressed confidence in the potential for business growth in St. Johns, with more than 80% agreeing that there is room for business growth.

Do you feel that there is room for business growth in the City of St. Johns?

When survey respondents were asked to consider job opportunities and room for career growth in St. Johns, though, there were fewer positive sentiments about whether individuals could grow and prosper in St. Johns. Only 28% of city residents and community members agree that there are many job opportunities, while 33% believe that there is room for career growth.