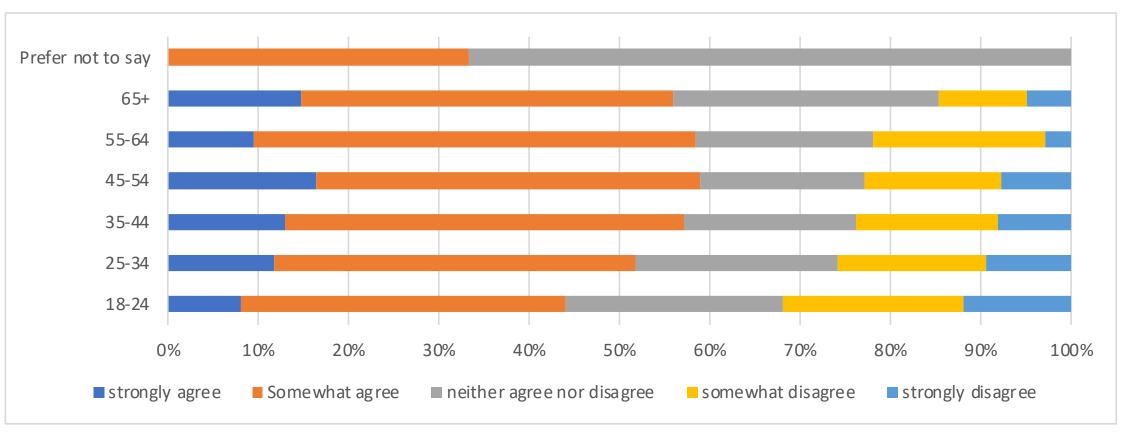

Data by age

Interviewees and focus group participants talked at length about being proud of their community. While recognizing that there are many areas for improvement, even the most critical voices expressed feelings of pride. Most believe that the City's leaders truly care about making a positive difference, even if there is not always agreement on priorities, processes, decisions and direction.