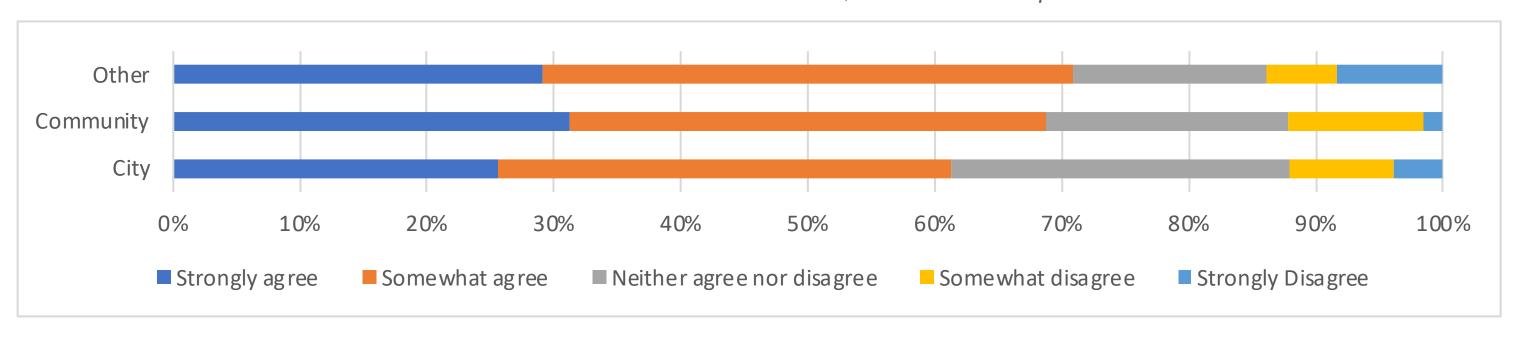

When asked how they felt about the strength of the City government in St. Johns, most city residents and community members had a neutral opinion. This is an opportunity for the City to help residents get to know members of the City Commission and staff, with an emphasis on the positive difference they make.