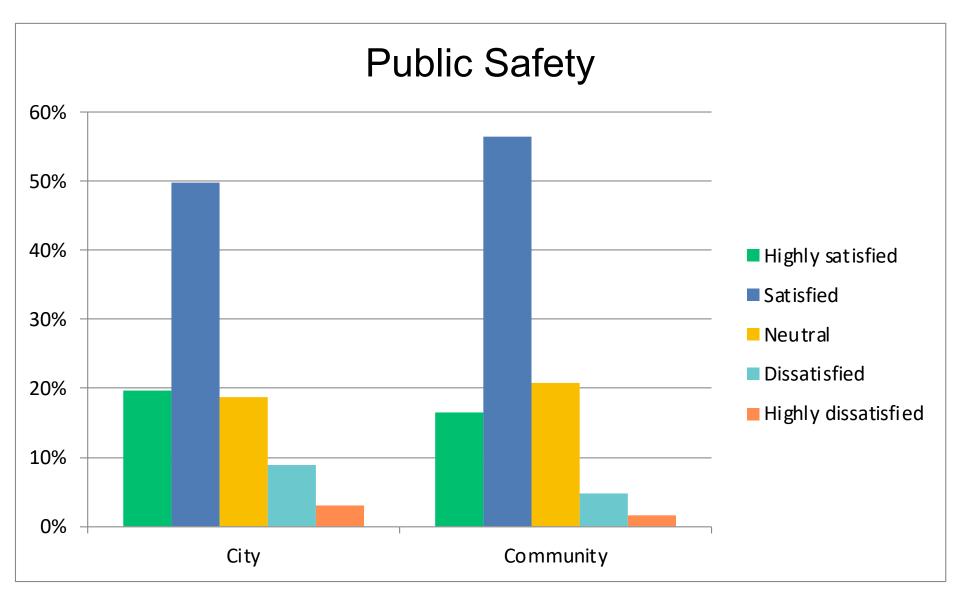

## There's a lot to do in St. Johns.

Community

City

Despite the perception that there's not a lot to do in St. Johns, more than 60% of city residents and community members are satisfied with the physical environment in St. Johns, the neighborhoods, and public safety. It's a much easier lift to attract businesses to the downtown when core, foundational elements like these are solid.